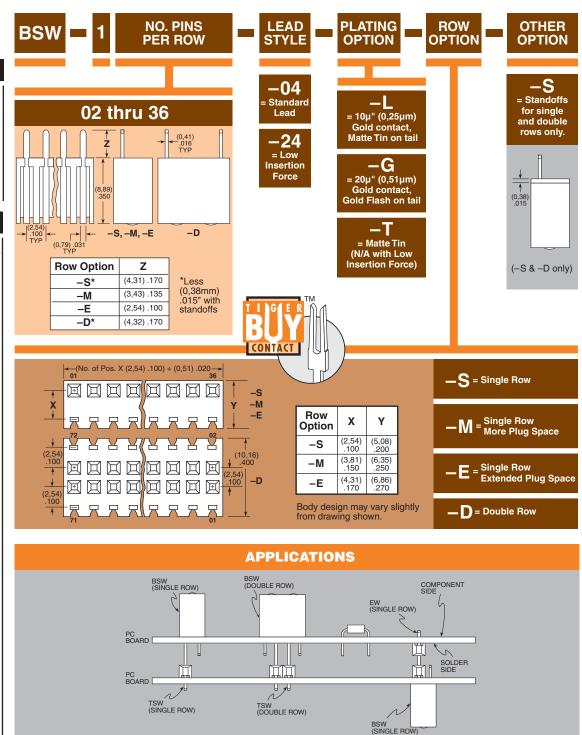

(2,54mm) .100" **BSW SERIES** 

## **FEATURES**

- Bottom mount socket strips accept .025" SQ terminals.
- Ideal for soldering and plugging from the same side of the board.
- For low profile connections and high temperature soldering.

## **SPECIFICATIONS**

For complete specifications and recommended PCB layouts see www.samtec.com?BSW

Insulator Material: Black

Thermoplastic Insulation Resistance: 5000 M $\Omega$  min **SP** 

Contact Material: Phosphor Bronze Plating: Au or Sn over 50μ" (1,27μm) Ni

Current Rating:

Operating Temp Range: -55°C to +125°C with Gold -55°C to +105°C with Tin Withstanding Voltage: 1000 VRMS @ 60 Hz Contact Resistance:

10 mΩ max Insertion Depth: (3,68mm) .145" to (6,35mm) .250"

Insertion Force: (Single contact only) Standard = 8oz (2,23N) avg. Low Insertion Force = 3oz (0,83N) avg.

Withdrawal Force:

(Single contact only) Standard = 8oz (2,23N) avg. Low Insertion Force = 3oz (0,83N) avg. RoHS Compliant: